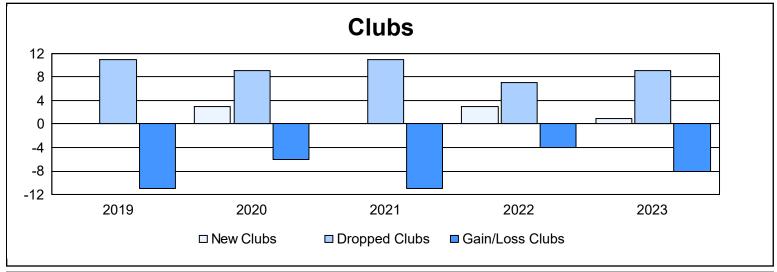

| Year      | New<br>Clubs | Dropped<br>Clubs | Gain/<br>Loss<br>Clubs | New<br>Members | Charter<br>Members | Reinstate<br>Members | Transfer<br>Members | Total<br>Member<br>Added | Total<br>Members<br>Dropped | Gain/<br>Loss<br>Members |
|-----------|--------------|------------------|------------------------|----------------|--------------------|----------------------|---------------------|--------------------------|-----------------------------|--------------------------|
| 2018-2019 | 0            | 11               | -11                    | 1,149          | 0                  | 18                   | 47                  | 1,214                    | 1,497                       | -283                     |
| 2019-2020 | 3            | 9                | -6                     | 1,536          | 77                 | 64                   | 51                  | 1,728                    | 1,560                       | 168                      |
| 2020-2021 | 0            | 11               | -11                    | 805            | 9                  | 27                   | 54                  | 895                      | 1,715                       | -820                     |
| 2021-2022 | 3            | 7                | -4                     | 1,018          | 95                 | 19                   | 31                  | 1,163                    | 1,328                       | -165                     |
| 2022-2023 | 1            | 9                | -8                     | 1,150          | 40                 | 29                   | 25                  | 1,244                    | 1,469                       | -225                     |
| Average   | 1            | 9                | -8                     | 1,132          | 44                 | 31                   | 42                  | 1,249                    | 1,514                       | -265                     |