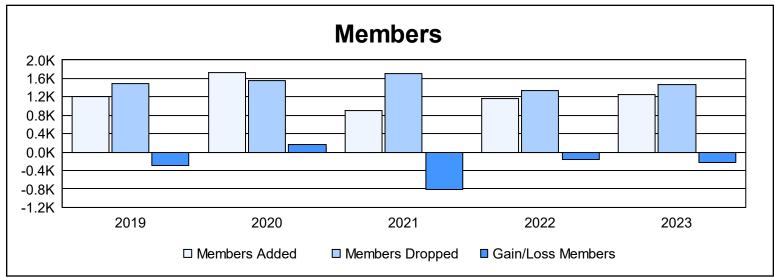

| Year      | New<br>Clubs | Dropped<br>Clubs | Gain/<br>Loss<br>Clubs | New<br>Members | Charter<br>Members | Reinstate<br>Members | Transfer<br>Members | Total<br>Member<br>Added | Total<br>Members<br>Dropped | Gain/<br>Loss<br>Members |
|-----------|--------------|------------------|------------------------|----------------|--------------------|----------------------|---------------------|--------------------------|-----------------------------|--------------------------|
| 2018-2019 | 0            | 11               | -11                    | 1,149          | 0                  | 18                   | 47                  | 1,214                    | 1,497                       | -283                     |
| 2019-2020 | 3            | 9                | -6                     | 1,536          | 77                 | 64                   | 51                  | 1,728                    | 1,560                       | 168                      |
| 2020-2021 | 0            | 11               | -11                    | 805            | 9                  | 27                   | 54                  | 895                      | 1,715                       | -820                     |
| 2021-2022 | 3            | 7                | -4                     | 1,018          | 95                 | 19                   | 31                  | 1,163                    | 1,328                       | -165                     |
| 2022-2023 | 1            | 9                | -8                     | 1,150          | 40                 | 29                   | 25                  | 1,244                    | 1,469                       | -225                     |
| Average   | 1            | 9                | -8                     | 1,132          | 44                 | 31                   | 42                  | 1,249                    | 1,514                       | -265                     |